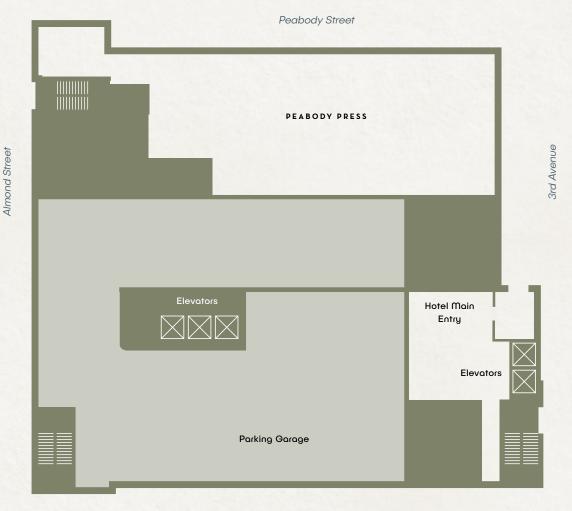

|               | Dimensions | Sq. Ft. | Classroom<br>3 per 6' | Classroom<br>2 per 6' | Banquet 6'<br>Rounds | Banquet 5'<br>Rounds | Reception |
|---------------|------------|---------|-----------------------|-----------------------|----------------------|----------------------|-----------|
| Peabody Press | 52' x 40'  | 2,080   | 87                    | 58                    | 170                  | 136                  | 200       |