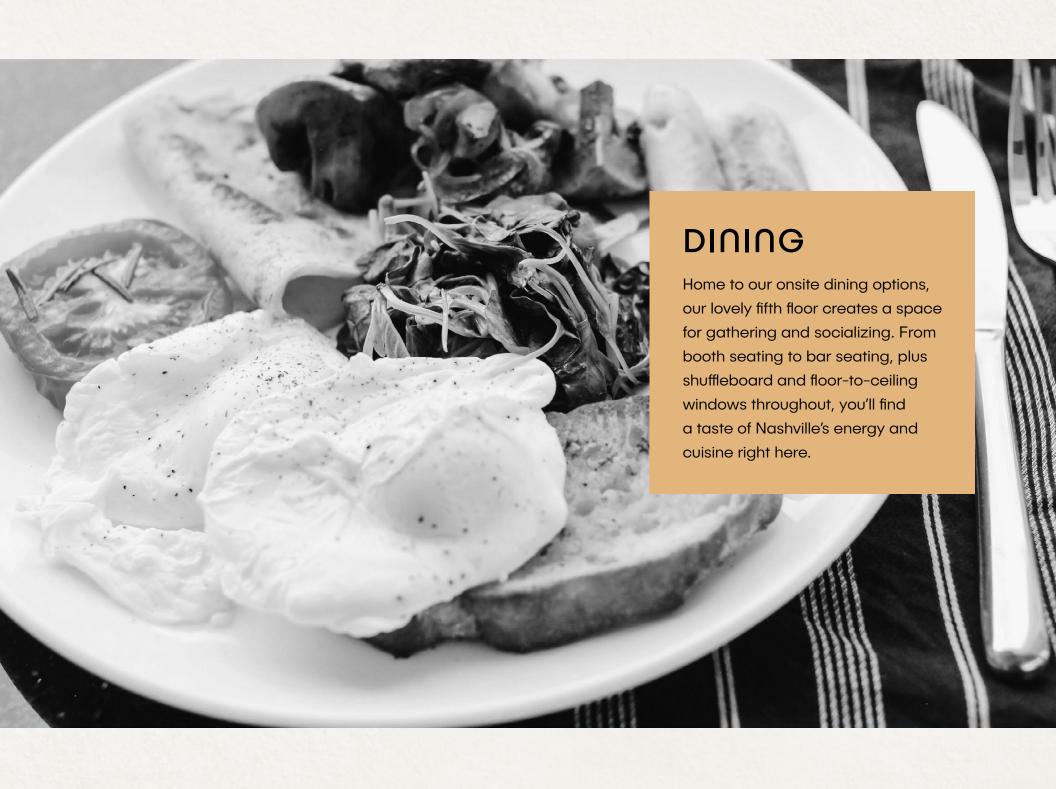

## First Floor

Three event spaces encompassing over 6,400 square feet on the first and fifth floors include a dedicated event kitchen on the ground level and rentable event space on our Backstage Access and Letterpress Rooftop Terraces. From board meetings to brainstorming sessions, our team is here to help you plan every detail and keep your event running smoothly. Choose a menu from our catering options to energize and engage your guests.

## Fifth Floor

Three event spaces encompassing over 6,400 square feet on the first and fifth floors include a dedicated event kitchen on the ground level and rentable event space on our Backstage Access and Letterpress Rooftop Terraces. From board meetings to brainstorming sessions, our team is here to help you plan every detail and keep your event running smoothly. Choose a menu from our catering options to energize and engage your guests.