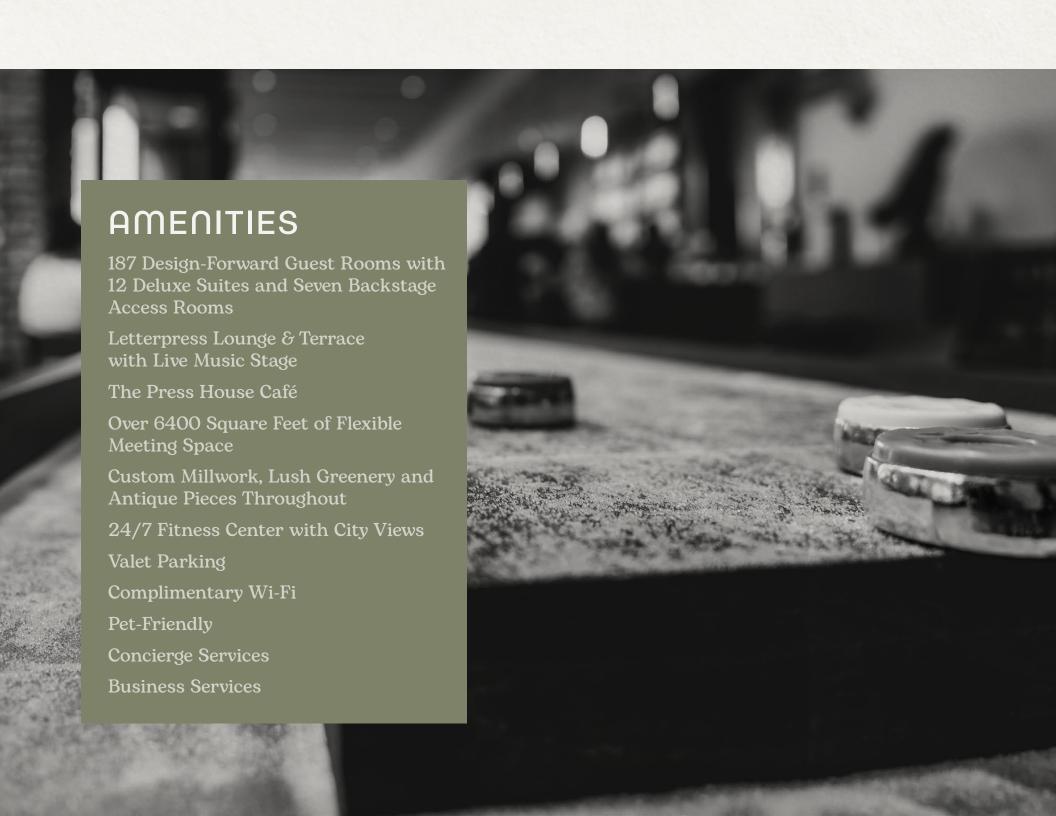

## First Floor

Three event spaces encompassing over 6,400 square feet on the first and fifth floors include a dedicated event kitchen on the ground level and rentable event space on our Backstage Access and Letterpress Rooftop Terraces. From board meetings to brainstorming sessions, our team is here to help you plan every detail and keep your event running smoothly. Choose a menu from our catering options to energize and engage your guests.