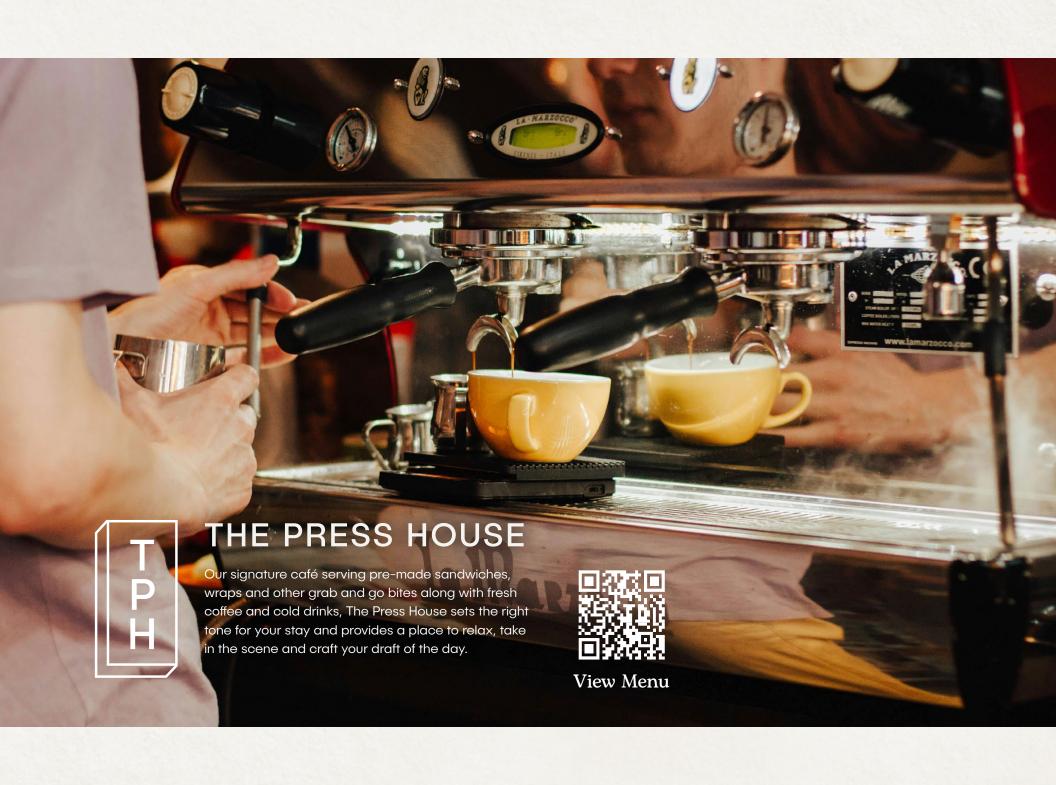

## First Floor

Three event spaces encompassing over 6,400 square feet on the first and fifth floors include a dedicated event kitchen on the ground level and rentable event space on our Backstage Access and Letterpress Rooftop Terraces. From board meetings to brainstorming sessions, our team is here to help you plan every detail and keep your event running smoothly. Choose a menu from our catering options to energize and engage your guests.

## Fifth Floor

Three event spaces encompassing over 6,400 square feet on the first and fifth floors include a dedicated event kitchen on the ground level and rentable event space on our Backstage Access and Letterpress Rooftop Terraces. From board meetings to brainstorming sessions, our team is here to help you plan every detail and keep your event running smoothly. Choose a menu from our catering options to energize and engage your guests.