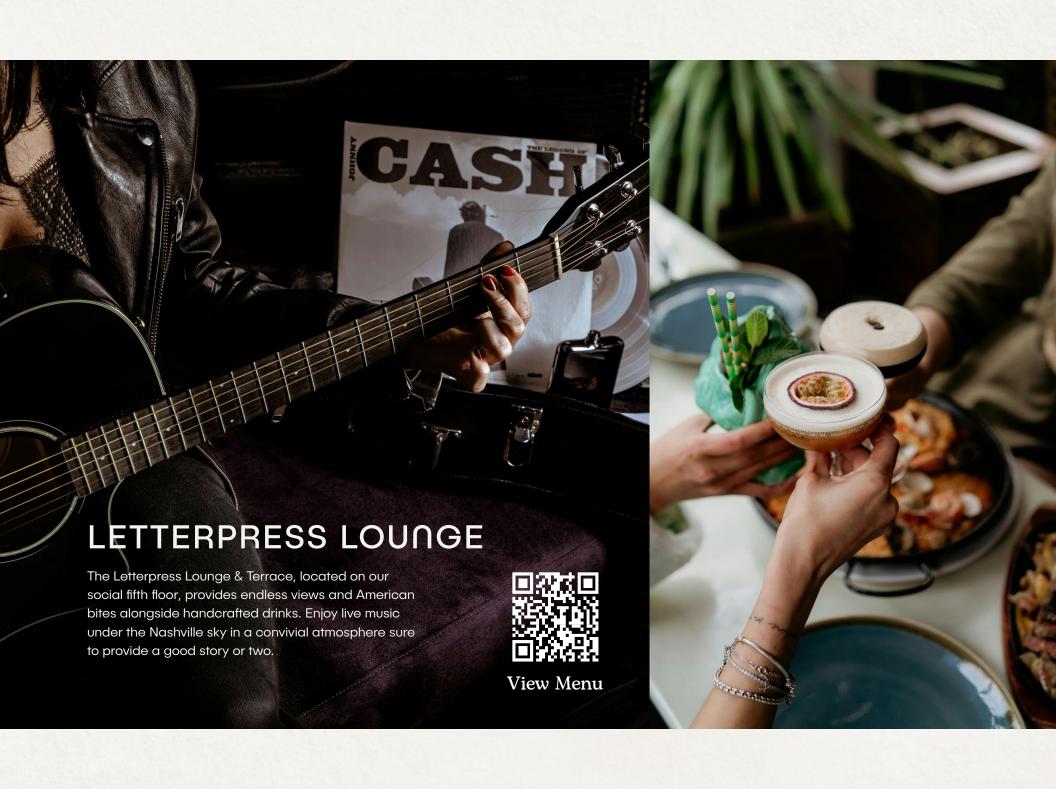

## First Floor

Three event spaces encompassing over 6,400 square feet on the first and fifth floors include a dedicated event kitchen on the ground level and rentable event space on our Backstage Access and Letterpress Rooftop Terraces. From board meetings to brainstorming sessions, our team is here to help you plan every detail and keep your event running smoothly. Choose a menu from our catering options to energize and engage your guests.

## Fifth Floor

Three event spaces encompassing over 6,400 square feet on the first and fifth floors include a dedicated event kitchen on the ground level and rentable event space on our Backstage Access and Letterpress Rooftop Terraces. From board meetings to brainstorming sessions, our team is here to help you plan every detail and keep your event running smoothly. Choose a menu from our catering options to energize and engage your guests.