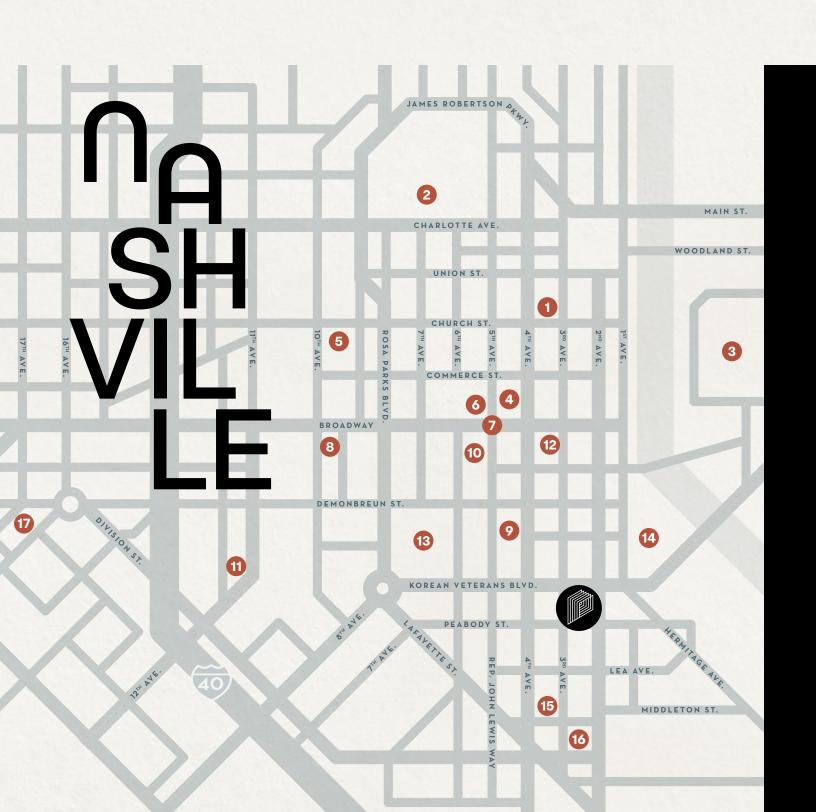

Located in the heart of Nashville's culture and entertainment district, blocks from Printer's Alley.

- 1 Printer's Alley
- 2 Tennessee State Capitol
- 3 Nissan Stadium
- 4 Ryman Auditorium
- **5** Nashville Yards
- **6** National African American Music Museum
- **7** Honky Tonk Highway
- 8 Frist Art Museum
- 9 Country Music Hall of Fame
- **10** Bridgestone Arena
- **11** The Station Inn
- 12 Johnny Cash Museum
- 13 Music City Center
- **14** Ascend Amphitheater
- 15 The Listening Room Cafe
- **16** 3rd & Lindsley Bar & Grill
- 17 Music Row