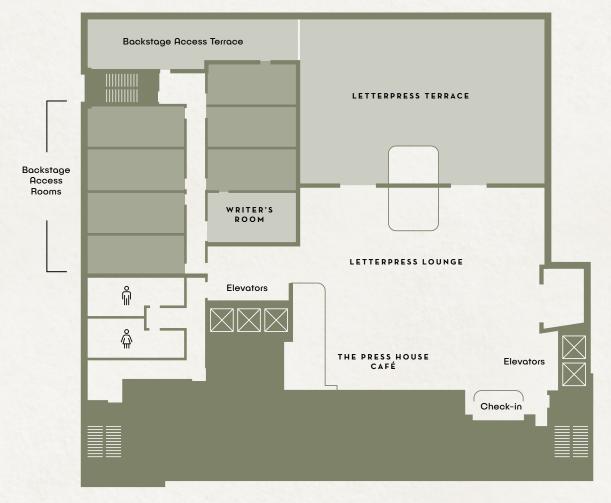

## Fifth Floor

Three event spaces encompassing over 6,400 square feet on the first and fifth floors include a dedicated event kitchen on the ground level and rentable event space on our Backstage Access and Letterpress Rooftop Terraces. From board meetings to brainstorming sessions, our team is here to help you plan every detail and keep your event running smoothly. Choose a menu from our catering options to energize and engage your guests.

|                                                         | Dimensions | Sq. Ft. | Classroom<br>3 per 6' | Classroom<br>2 per 6' | Banquet 6'<br>Rounds | Banquet 5'<br>Rounds | Reception |
|---------------------------------------------------------|------------|---------|-----------------------|-----------------------|----------------------|----------------------|-----------|
| Writer's Room                                           | 16' x 26'  | 416     | _                     | _                     | _                    | _                    | 40        |
| Backstage Access Terrace                                | 12' x 62'  | 744     | _                     | _                     | 40                   | _                    | 70        |
| Letterpress Terrace                                     | 70' x 45'  | 3,150   | _                     | _                     | _                    | _                    | 140       |
| Backstage Access Terrace and Private Terrace (combined) | _`         | 3,894   | <u>-</u>              | _                     | <u>-</u>             | <u> </u>             | 200       |