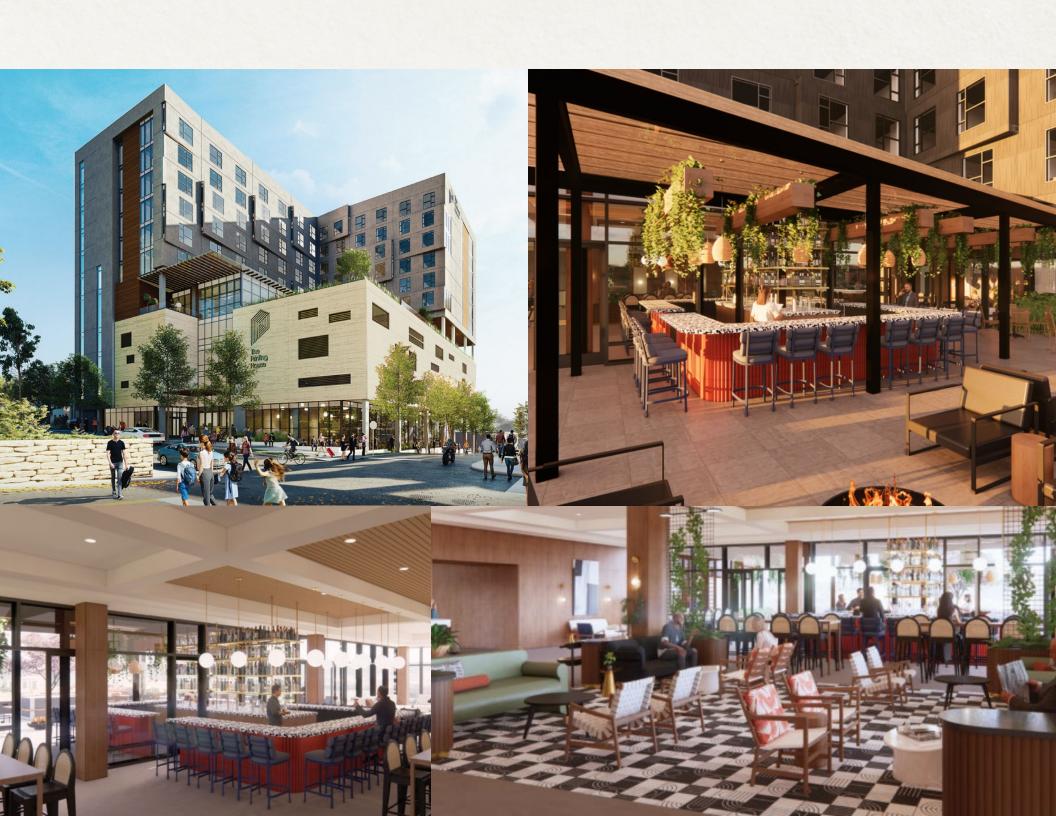

## First Floor

Three event spaces encompassing over 6,400 square feet on the first and fifth floors include a dedicated event kitchen on the ground level and rentable event space on our Backstage Access and Letterpress Rooftop Terraces. From board meetings to brainstorming sessions, our team is here to help you plan every detail and keep your event running smoothly. Choose a menu from our catering options to energize and engage your guests.

## Fifth Floor

Three event spaces encompassing over 6,400 square feet on the first and fifth floors include a dedicated event kitchen on the ground level and rentable event space on our Backstage Access and Letterpress Rooftop Terraces. From board meetings to brainstorming sessions, our team is here to help you plan every detail and keep your event running smoothly. Choose a menu from our catering options to energize and engage your guests.